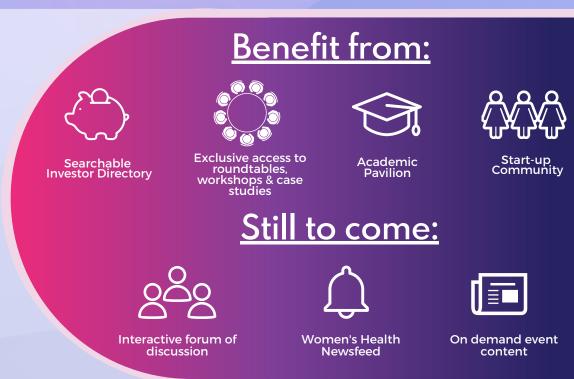

Our members will create their own profiles to signal partnering goals and search for new opportunities using our search functionality across 25 areas of innovation in Women's Health.

Our search tools can support every function in **simplifying daily tasks** and reducing the time you spend looking for key information about potential partners!